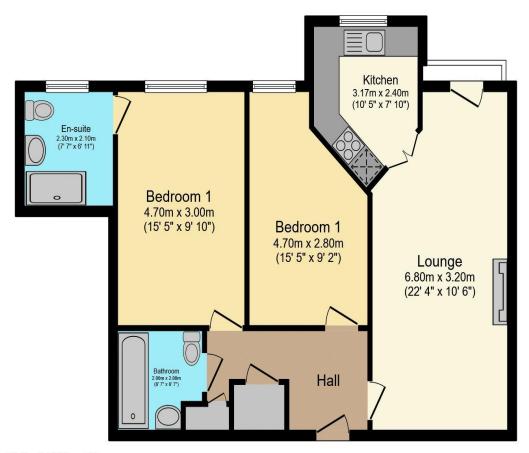

## Visit us at retirementhomesearch.co.uk

Total floor area 70.8 m² (762 sq.ft.) approx

This floor plan is for illustrative purposes only. It is not drawn to scale. Any measurements, floor areas (including any total floor area), openings and orientation are approximate. No details are guaranteed, they cannot be relied upon for any purpose and they do not form part of any agreement. No liability is taken for any error, omission or misstatement. A party must rely upon its own inspection(s). Powered by www.focalagent.com